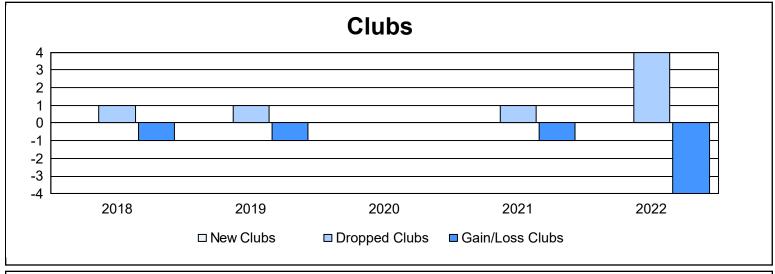

District 26 M4 As of June 2022 Cumulative

| Year      | New<br>Clubs | Dropped<br>Clubs | Gain/<br>Loss<br>Clubs | New<br>Members | Charter<br>Members | Reinstate<br>Members | Transfer<br>Members | Total<br>Member<br>Added | Total<br>Members<br>Dropped | Gain/<br>Loss<br>Members |
|-----------|--------------|------------------|------------------------|----------------|--------------------|----------------------|---------------------|--------------------------|-----------------------------|--------------------------|
| 2017-2018 | 0            | 1                | -1                     | 105            | 0                  | 5                    | 7                   | 117                      | 156                         | -39                      |
| 2018-2019 | 0            | 1                | -1                     | 93             | 0                  | 2                    | 3                   | 98                       | 132                         | -34                      |
| 2019-2020 | 0            | 0                | 0                      | 55             | 0                  | 0                    | 1                   | 56                       | 103                         | -47                      |
| 2020-2021 | 0            | 1                | -1                     | 62             | 0                  | 2                    | 1                   | 65                       | 154                         | -89                      |
| 2021-2022 | 0            | 4                | -4                     | 97             | 0                  | 4                    | 4                   | 105                      | 133                         | -28                      |
| Average   | 0            | 1                | -1                     | 82             | 0                  | 3                    | 3                   | 88                       | 136                         | -47                      |